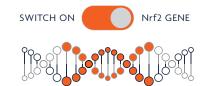

## Containing the most powerful Nrf2 switch on the market today:

- Sulforaphane or broccoli seed extract, activates the body's natural detoxification
- Selenium teams up with glutathione to strengthen antioxidant defenses

#### BASED ON REVOLUTIONARY SCIENCE.

The ability to decode human DNA resulted in the new field of "epigenetics", the study of how we can switch certain genes on and off. The Nrf2 gene is our critical survival gene and makes all our antioxidants work better. The Nrf2 Catalyst turns this Nrf2 gene on.