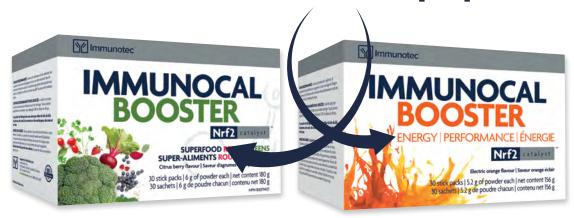

# A HEALTHY FORMULA

## **SUPERFOOD & ENERGY BOOSTERS**

Nrf2 activators with different purposes

## YES... YOU CAN TAKE BOTH!

One helps supplement your diet with additional organic fruits & vegetables. The other will boost your energy & focus

You can take **ENERGY** in the morning to kickstart your day and **SUPERFOOD** later in the day to improve your nutrition!