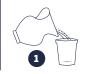

#### **DIRECTIONS**

Take 1 stick pack daily, preferably with Immunocal.

**STEP 1.** Add 30 mL (1 fl. oz) of water or juice to an Immunotec shaker cup. **STEP 2.** Add 1 pouch of Immunocal or Platinum and 1 Booster stick pack to the shaker cup. **STEP 3.** Put cover on and shake thoroughly for 15 seconds. **STEP 4.** Add an additional 220 mL (7 fl. oz.) of liquid. **STEP 5.** Shake again and enjoy!