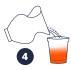

#### **DIRECTIONS**

Take 1 stick pack daily, preferably with Immunocal.

**STEP 1.** Add 30 mL (1 fl. oz) of water or juice to an Immunotec shaker cup. **STEP 2.** Add 1 pouch of Immunocal or Platinum and 1 Booster stick pack to the shaker cup. **STEP 3.** Put cover on and shake thoroughly for 15 seconds. **STEP 4.** Add an additional 220 mL (7 fl. oz.) of liquid. **STEP 5.** Shake again and enjoy!